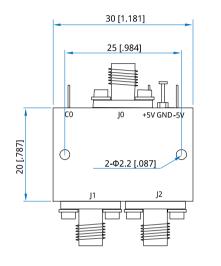

### Mechanical

| Size <sup>*1</sup> :     | 30*20*10mm                 |
|--------------------------|----------------------------|
|                          | 1.181*0.787*0.394in        |
| RF Connectors:           | SMA Female                 |
| Power Supply Connectors: | Feed Through/Terminal Post |
| Housing Material:        | Aluminum                   |
| Mounting:                | 2-Ф2.2mm through-hole      |
| [1] Exclude connectors.  |                            |

# **Outline Drawings**

Unit: mm [in] Tolerance: ±0.2mm [±0.008in]

# **Control True Table**

| Ctrl | Connection              |
|------|-------------------------|
| 0    | J0 - J2 On, J0 - J1 Off |
| 1    | J0 - J1 On, J0 - J2 Off |