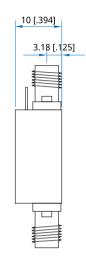

### Mechanical

| Size <sup>*1</sup> :     | 30*20*10mm                 |
|--------------------------|----------------------------|
|                          | 1.181*0.787*0.394in        |
| RF Connectors:           | SMA Female                 |
| Power Supply Connectors: | Feed Through/Terminal Post |
| Housing Material:        | Aluminum                   |
| Mounting:                | 2-Ф2.2mm through-hole      |
| [1] Exclude connectors.  |                            |

# **Outline Drawings**

Unit: mm [in] Tolerance: ±0.2mm [±0.008in]